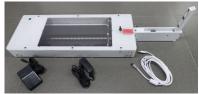

## USOL-X Configurations are the same as USOL

USOL-X Standard: Scanner, Power Adapter, USB Cable (White), Foot Switch, Heel Camera (folding with laser).

**USOL-X Floor:** USOL-X Standard + Toe Laser, Side Steps (Pair).