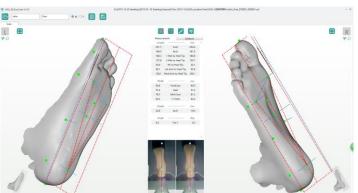

## **USOL-X 3D Laser Foot Plantar Scanner**

2019-01-03

USOL-X provides more foot side 3D data than USOL.

Fast true 3D laser scan. Auto landmark, measurement, and diagnostic.

Custom shoes and orthotic insoles fabrication for foot clinics.