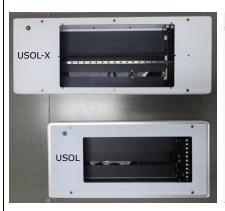

## USOL-X Scans more foot side 3D Data than USOL.

Foot sides scan height up to 80mm; Heel back scan height about 20mm.

## USOL-X Features are the same as USOL (check USOL Factsheet), except

Size/Weight 600\*230\*69 MM/5.0KG. USOL Size/Weight 490\*230\*69 MM/4.7KG.

Scan Speed 4.9s/6.9s on minimum i5-6200U/Z8350. USOL Scan Speed 1.9s/2.9s.