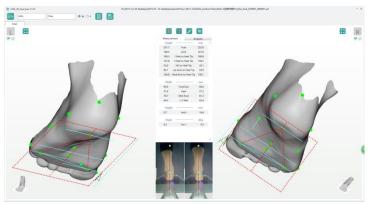

## **USOL-X 3D Laser Foot Plantar Scanner**

2019-01-03

USOL-X provides more foot side 3D data than USOL.

Fast true 3D laser scan. Auto landmark, measurement, and diagnostic.

Custom shoes and orthotic insoles fabrication for foot clinics.

## USOL-X Scans more foot side 3D Data than USOL.

Foot sides scan height up to 80mm; Heel back scan height about 20mm.