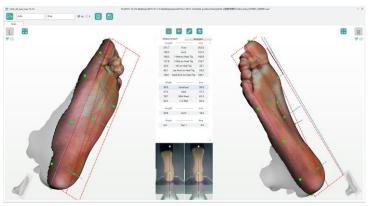

## **USOL-X 3D Laser Foot Plantar Scanner**

2019-01-03

USOL-X provides more foot side 3D data than USOL.

Fast true 3D laser scan. Auto landmark, measurement, and diagnostic.

Custom shoes and orthotic insoles fabrication for foot clinics.