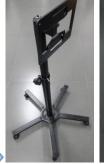

USOL-X Vertical: USOL-X Standard + Toe Laser, Folding Frame (with wheels) and VESA Bracket.

USOL-X Standard

USOL-X Floor

USOL-X Floor

USOL-X Floor

USOL-X Floor USOL-X Floor

USOL-X Vertical

©Copyright 2024 Vismach Technology Ltd. All rights reserved. Content subject to change without notice. Subject to Disclaimer, Warranty, and Software License Agreement.