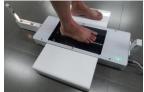

## USOL-X Configurations are the same as USOL

USOL-X Standard: Scanner, Power Adapter, USB Cable (White), Foot Switch, Heel Camera (folding with laser).

**USOL-X Floor:** USOL-X Standard + Toe Laser, Side Steps (Pair).