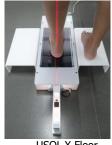

## USOL-X Configurations are the same as USOL

USOL-X Standard: Scanner, Power Adapter, USB Cable (White), Foot Switch, Heel Camera (folding with laser).

**USOL-X Floor:** USOL-X Standard + Toe Laser, Side Steps (Pair).