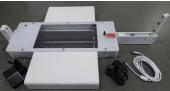

## USOL-X Configurations are the same as USOL

USOL-X Standard: Scanner, Power Adapter, USB Cable (White), Foot Switch, Heel Camera (folding with laser).

**USOL-X Floor:** USOL-X Standard + Toe Laser, Side Steps (Pair).

USOL-X Vertical: USOL-X Standard + Toe Laser, Folding Frame (with wheels) and VESA Bracket.

USOL-X Standard

USOL-X Floor

USOL-X Floor

USOL-X Floor

USOL-X Floor USOL-X Floor

USOL-X Vertical

©Copyright 2024 Vismach Technology Ltd. All rights reserved. Content subject to change without notice. Subject to Disclaimer, Warranty, and Software License Agreement.