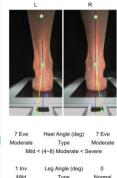

## **USOL-X 3D Laser Foot Plantar Scanner**

2019-01-03

USOL-X provides more foot side 3D data than USOL.

Fast true 3D laser scan. Auto landmark, measurement, and diagnostic.

Custom shoes and orthotic insoles fabrication for foot clinics.