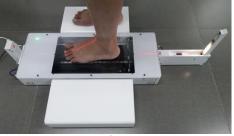

## USOL-X Configurations are the same as USOL

USOL-X Standard: Scanner, Power Adapter, USB Cable (White), Foot Switch, Heel Camera (folding with laser).

**USOL-X Floor:** USOL-X Standard + Toe Laser, Side Steps (Pair).